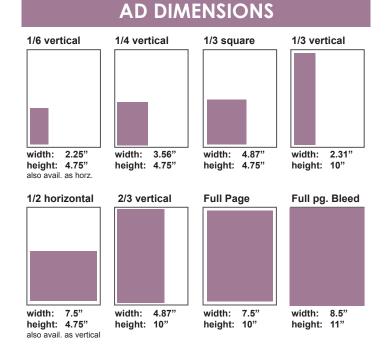

| RATES                  |            |            |             |  |
|------------------------|------------|------------|-------------|--|
| Ad Size                | PER EDTION | FULL YEAR* | PACKAGES**  |  |
| <b>1/6</b> (one sixth) | \$515      | \$435      | n/a         |  |
| 1/4 (one fourth)       | \$625      | \$525      | n/a         |  |
| 1/3 (one third)        | \$705      | \$595      | n/a         |  |
| 1/2 (one half)         | \$1015     | \$865      | podcast/web |  |
| 2/3 (two thirds)       | \$1335     | \$1135     | podcast/web |  |
| Full page              | \$1815     | \$1535     | podcast/web |  |

#### Back Cover = \$2355

- \*Rates are per issue
- \*Save 15% with full year of advertising
- Add 10% for inside covers and preferred placement
- Add 2.75% City Sales Tax